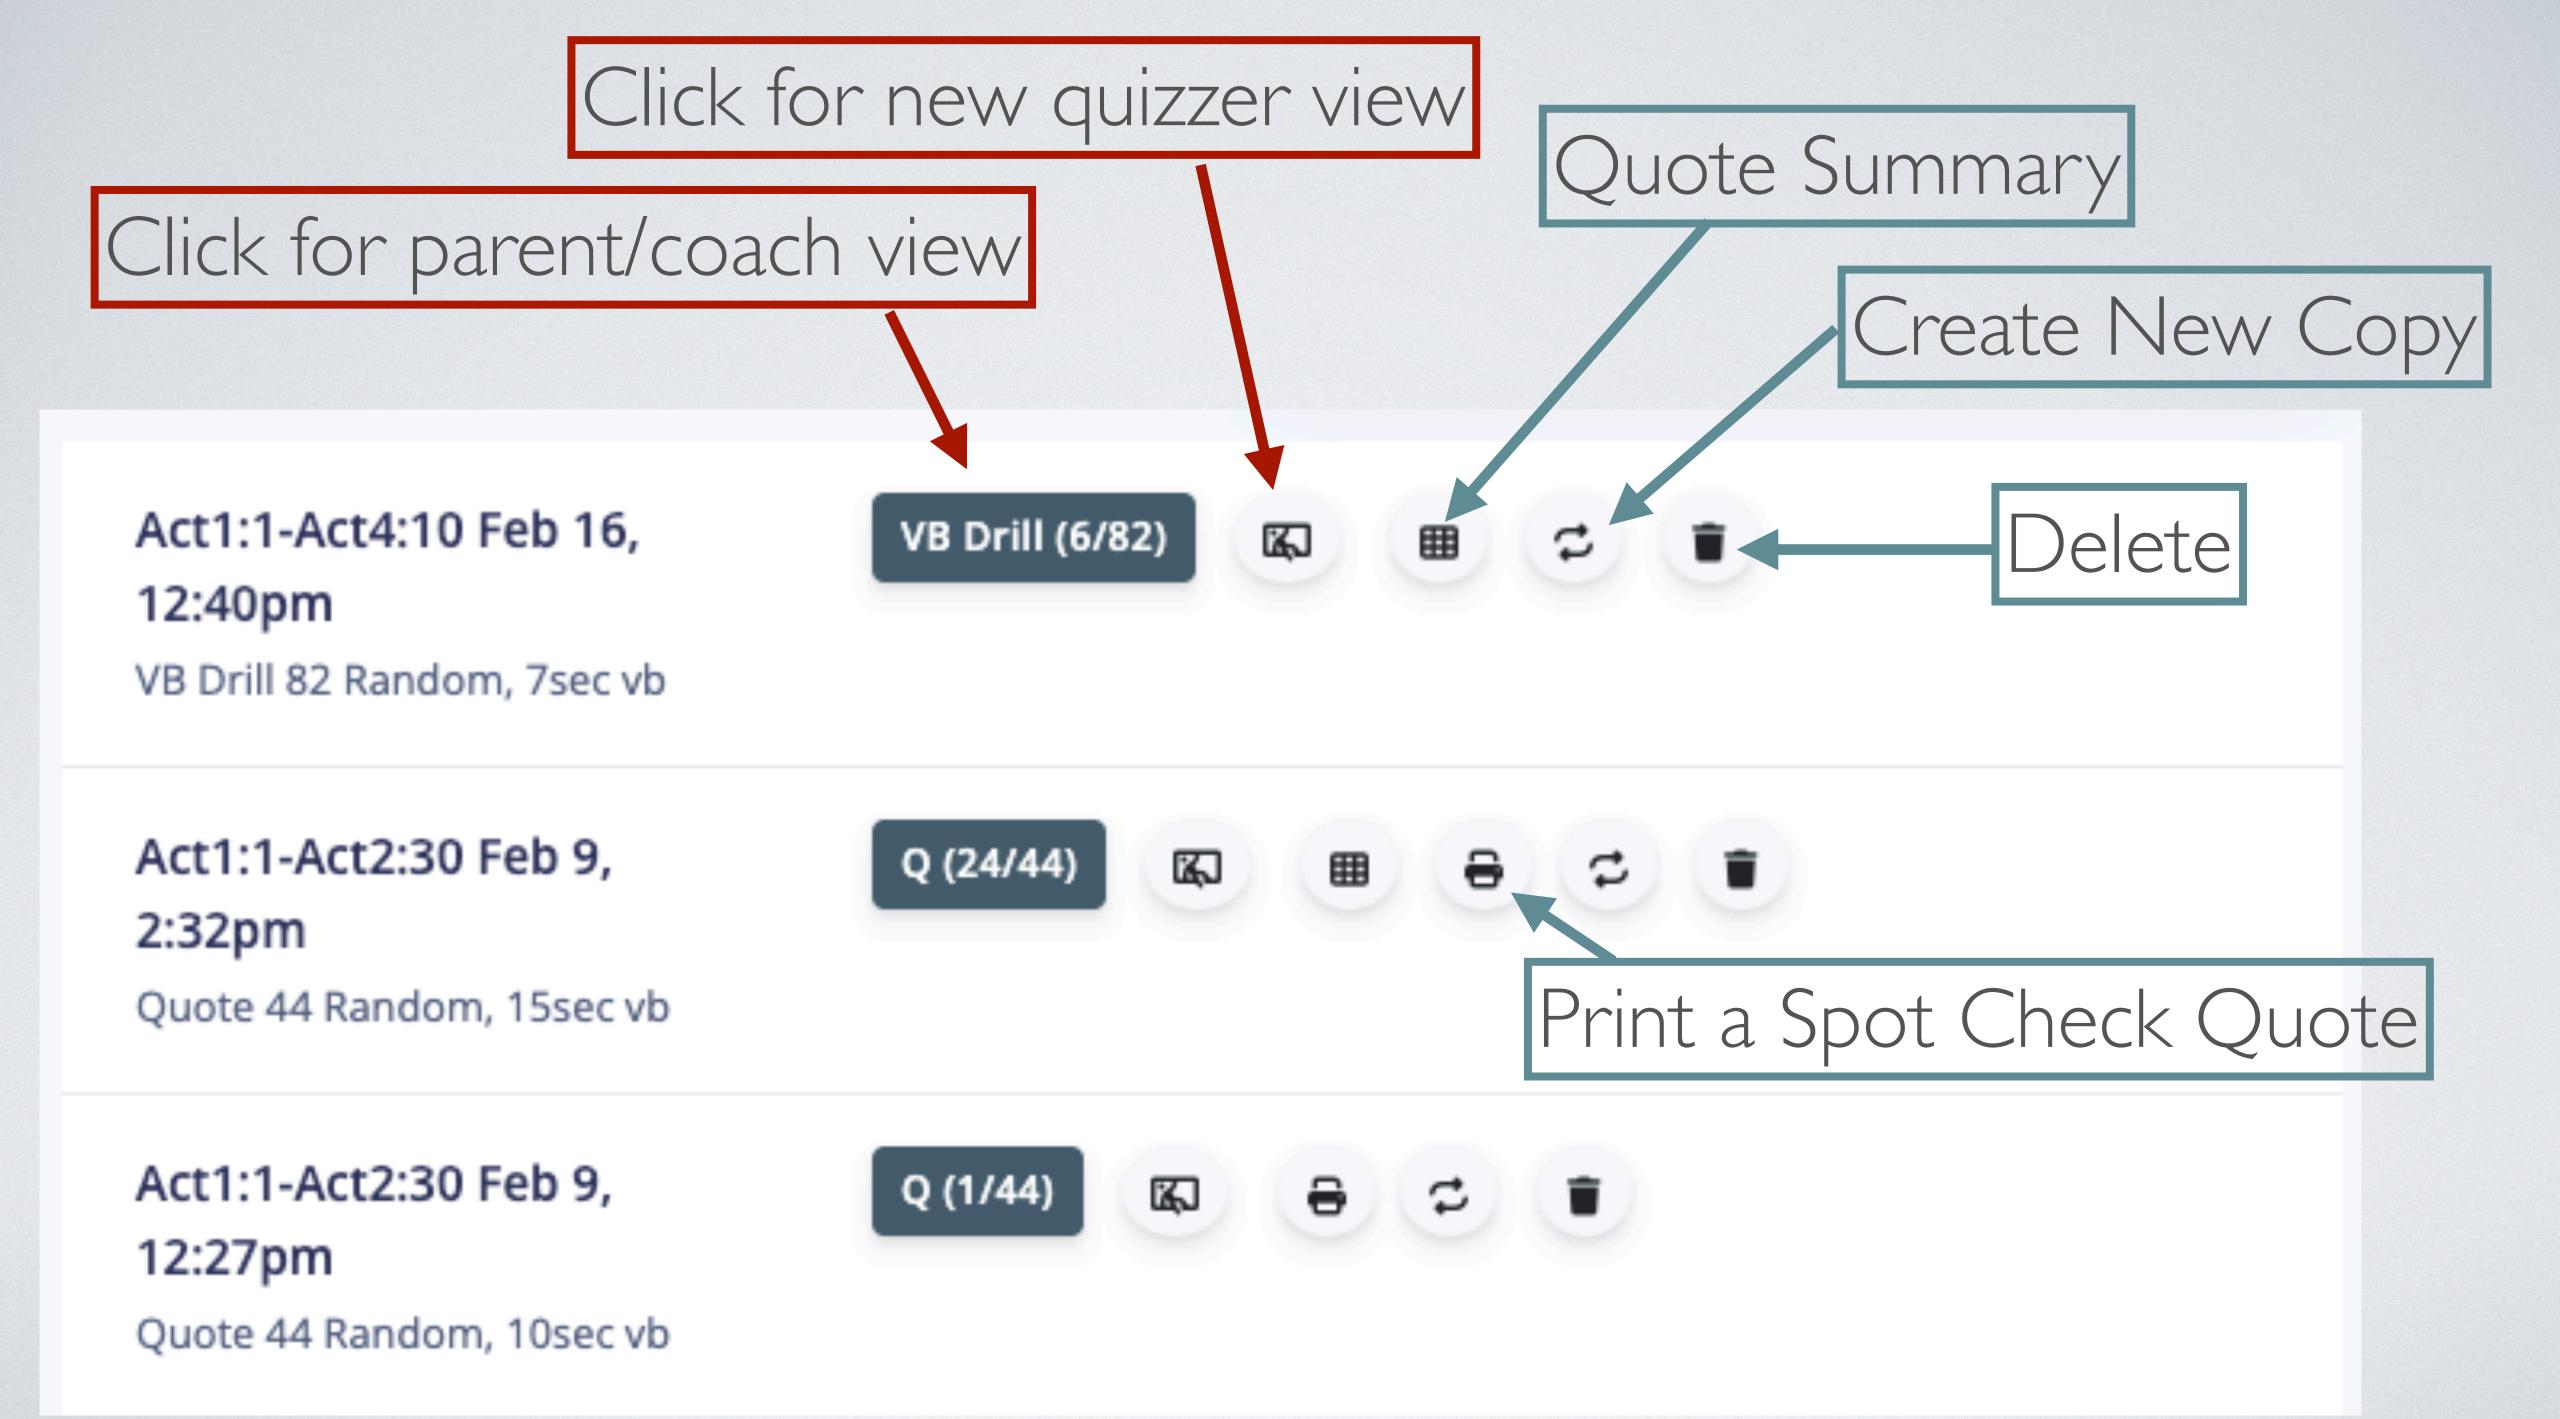

#### During a live quote session

Parent/Coach View keeps track of time and whether the quizzer quotes the verse perfectly or not.

Missed VB

MisQuote?

The optional quizzer view shows the quizzer the reference. If the quizzer misses the verse beginning, it displays on the quizzer view as well.

# REMOTE QUOTING IS NOW POSSIBLE

- bonus of quote results maintained in the cloud.
- anywhere can quote a quizzer on any device at any time!

• BQQuote is like a "digital version of boxed cards" with the added

• With the new quizzer view, a quizzer can be quoted remotely (via FaceTime, a phone call, or any other audio or video call). The person quoting the quizzer and the quizzer can even be logged in to the same account from different locations, so virtually anyone from