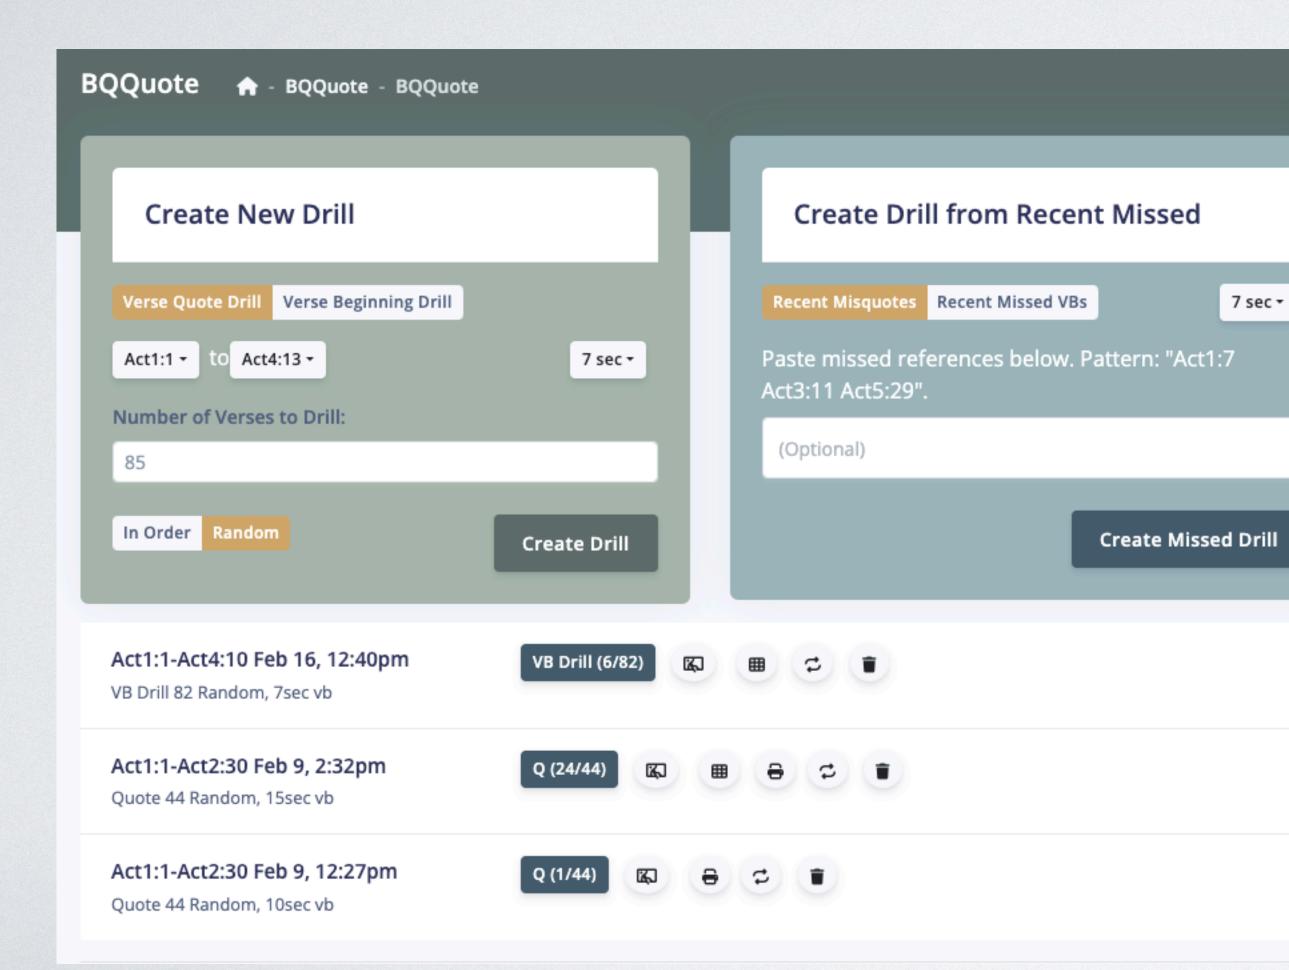

## BQQUOTE IS BACK!

- Quoting a quizzer has never been easier!
- Easily set up full quote sessions, spot checks, and even verse beginning drills.
- Stats are saved to the cloud, so that quizzers can practice what they miss using BQLearn and (coming soon) BQ Games.