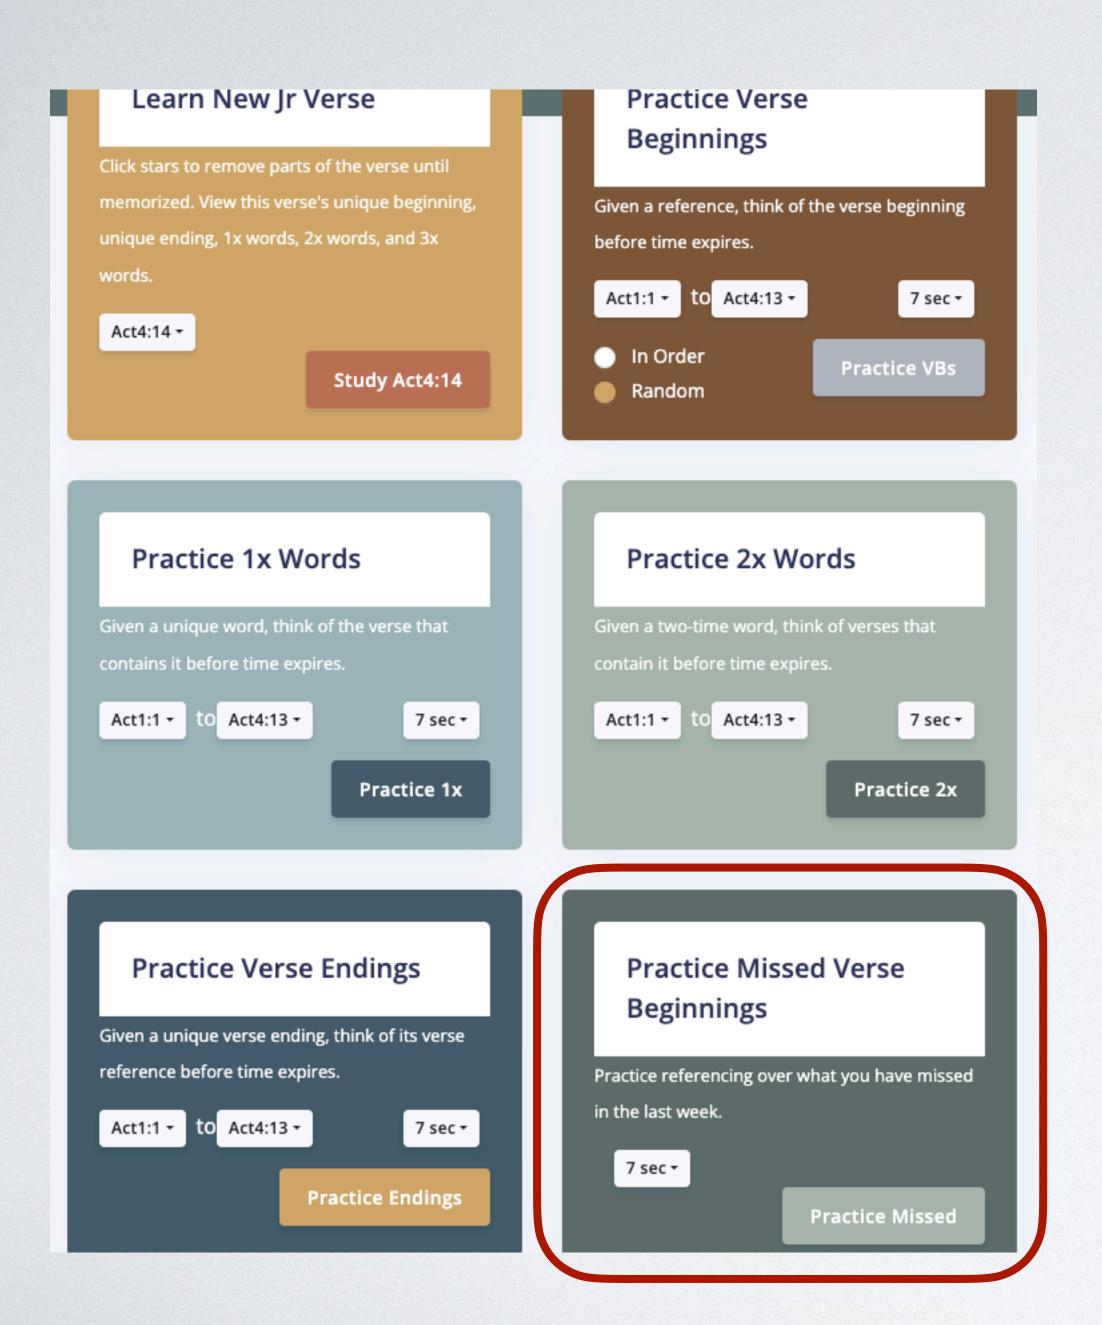

#### Easy Access Menu

 Coach can now at a glance see how much a quizzer has learned and how much time has been spent in BQSuite

Now a quizzer can automatically practice all recent missed verse

beginnings, whether from practices

or quote sessions.