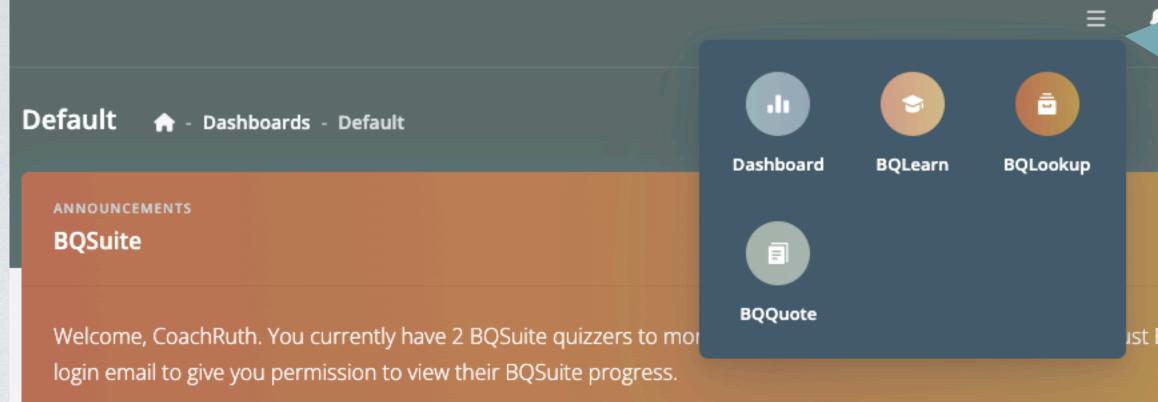

#### Easy Access Menu

 Coach can now at a glance see how much a quizzer has learned and how much time has been spent in BQSuite

Now a quizzer can automatically practice all recent missed verse

beginnings, whether from practices