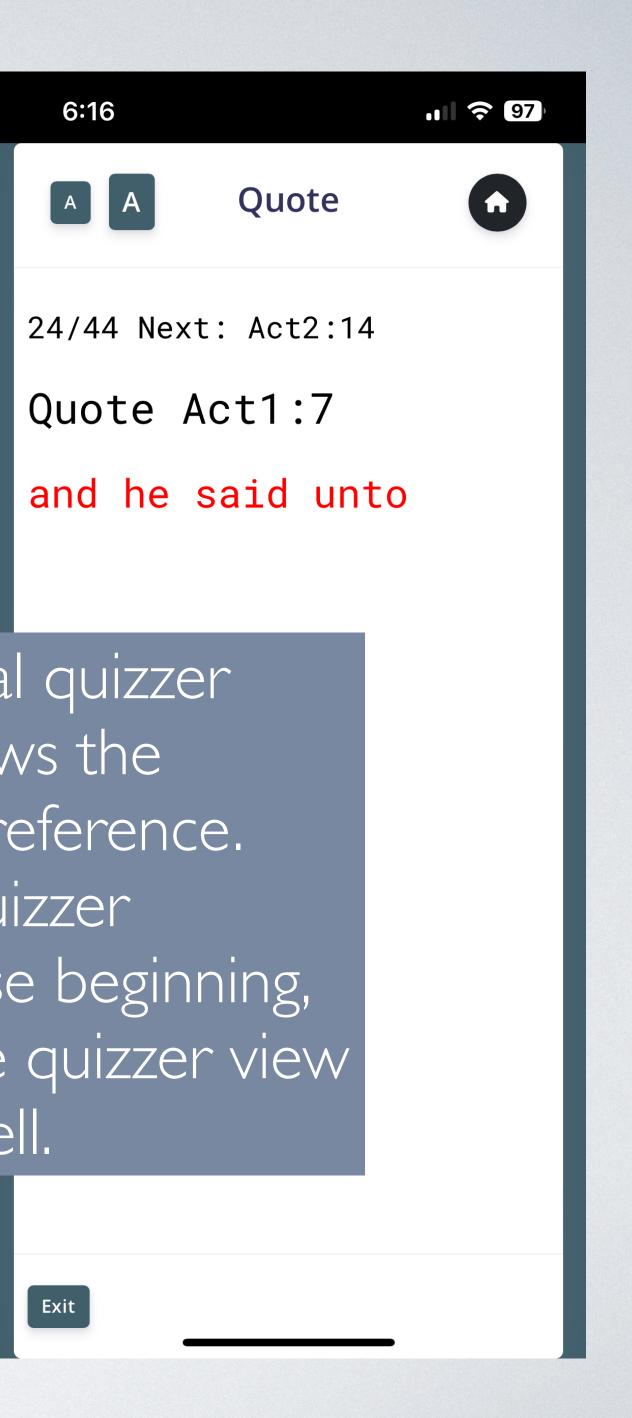

#### During a live quote session

Parent/Coach View keeps track of time and whether the quizzer quotes the verse perfectly or not.

Missed VB

MisQuote?

The optional quizzer view shows the quizzer the reference. If the quizzer misses the verse beginning, it displays on the quizzer view as well.

#### Act1:7

And he said unto them, It is not for you to know the times or the seasons, which the Father hath put in his own power.